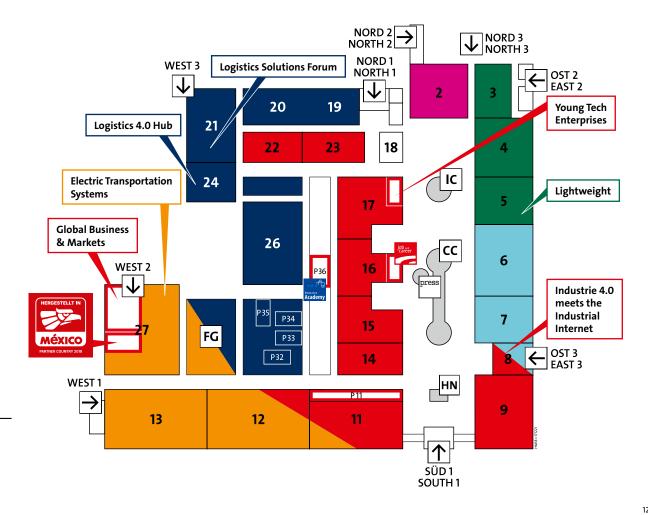

## **HANNOVER MESSE**

Integrated Automation,
Motion & Drives

Leading Trade Show for Integrated Automation, Industrial IT, Power Transmission and Control (Halls 8, 9, 11, 12, 14–17, 22, 23)

Digital Factory

Leading Trade Show for Integrated Processes and IT Solutions (Halls 6–8)

Energy

Leading Tade Show for Integrated Energy Systems and Mobility (Halls 11–13, 27, FG)

Industrial Supply

Leading Trade Show for Innovative Subcontracting Solutions and Lightweight Construction (Halls 3–5)

Research & Technology

Leading Trade Show for Research, Development and Technology Transfer (Hall 2)

## CeMAT CeMAT

World's leading trade show for intralogistics & supply chain management (Halls 19–21, 24, 26 FG, Pavilions 32–35)